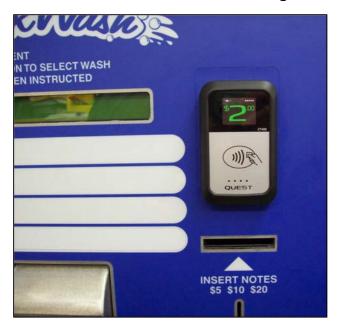

#### **Door Mounted Insertion and Contactless Readers**

For door mounted Insertion and Contactless readers order Anztec kit QCCT412

Note: The door may have one or both readers fitted, the kit contains mounting and blanking plates to cover all options.