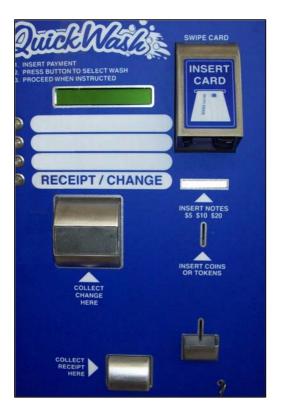

## **Door Mounted Swipe Readers**

For door mounted Swipe card readers order Anztec kit QCCT410