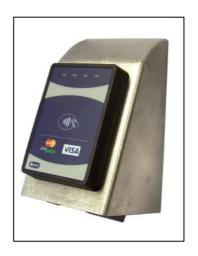

# **Quest CT400 Mounting Plate Selection Guide**

Use the guide below to select the correct mounting plate option for retrofitting a Quest CT400 card reader to an Anztec Quick Wash Entry system.

### Quest CT400 mounted to an existing door



#### **Door Mounted Insertion and Contactless Readers**

For door mounted Insertion and Contactless readers order Anztec kit QCCT412

Note: The door may have one or both readers fitted, the kit contains mounting and blanking plates to cover all options.



#### **Door Pod Mounted Insertion and Contactless Readers**

For pod mounted Insertion and Contactless readers order Anztec kit **QCCT411** 

Note: The door pod may have one or both readers fitted, the kit contains mounting and blanking plates to cover all options.





## **Door Mounted Swipe Readers**

For door mounted Swipe card readers order Anztec kit QCCT410